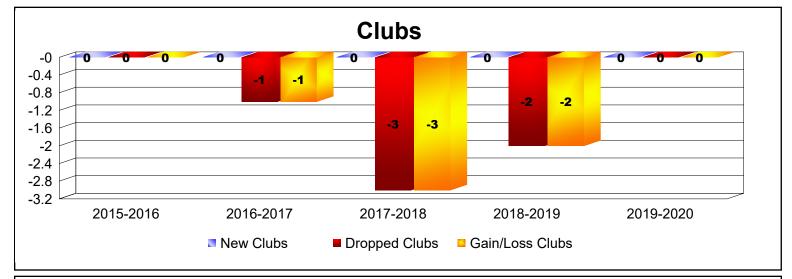

District 5 SE As of June 2020 Cumulative

| Year      | New<br>Clubs | Dropped<br>Clubs | Gain/<br>Loss<br>Clubs | New<br>Members | Charter<br>Members | Reinstate<br>Members | Transfer<br>Members | Total<br>Member<br>Added | Total<br>Members<br>Dropped | Gain/<br>Loss<br>Members |
|-----------|--------------|------------------|------------------------|----------------|--------------------|----------------------|---------------------|--------------------------|-----------------------------|--------------------------|
| 2015-2016 | 0            | 0                | 0                      | 118            | 0                  | 2                    | 2                   | 122                      | -137                        | -15                      |
| 2016-2017 | 0            | -1               | -1                     | 103            | 1                  | 5                    | 6                   | 115                      | -186                        | -71                      |
| 2017-2018 | 0            | -3               | -3                     | 124            | 0                  | 2                    | 10                  | 136                      | -194                        | -58                      |
| 2018-2019 | 0            | -2               | -2                     | 78             | 0                  | 8                    | 2                   | 88                       | -141                        | -53                      |
| 2019-2020 | 0            | 0                | 0                      | 51             | 0                  | 2                    | 4                   | 57                       | -131                        | -74                      |
| Average   | 0            | -1               | -1                     | 95             | 0                  | 4                    | 5                   | 104                      | -158                        | -54                      |