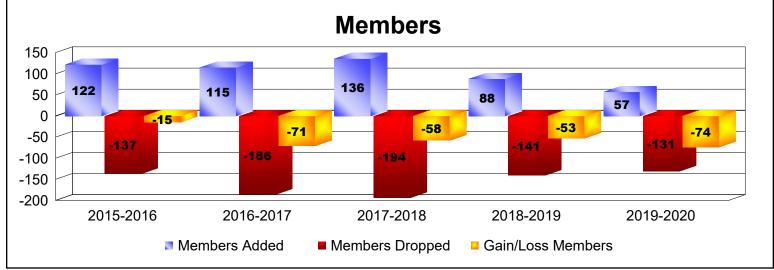

District 5 SE As of June 2020 Cumulative

| Year      | New<br>Clubs | Dropped<br>Clubs | Gain/<br>Loss<br>Clubs | New<br>Members | Charter<br>Members | Reinstate<br>Members | Transfer<br>Members | Total<br>Member<br>Added | Total<br>Members<br>Dropped | Gain/<br>Loss<br>Members |
|-----------|--------------|------------------|------------------------|----------------|--------------------|----------------------|---------------------|--------------------------|-----------------------------|--------------------------|
| 2015-2016 | 0            | 0                | 0                      | 118            | 0                  | 2                    | 2                   | 122                      | -137                        | -15                      |
| 2016-2017 | 0            | -1               | -1                     | 103            | 1                  | 5                    | 6                   | 115                      | -186                        | -71                      |
| 2017-2018 | 0            | -3               | -3                     | 124            | 0                  | 2                    | 10                  | 136                      | -194                        | -58                      |
| 2018-2019 | 0            | -2               | -2                     | 78             | 0                  | 8                    | 2                   | 88                       | -141                        | -53                      |
| 2019-2020 | 0            | 0                | 0                      | 51             | 0                  | 2                    | 4                   | 57                       | -131                        | -74                      |
| Average   | 0            | -1               | -1                     | 95             | 0                  | 4                    | 5                   | 104                      | -158                        | -54                      |